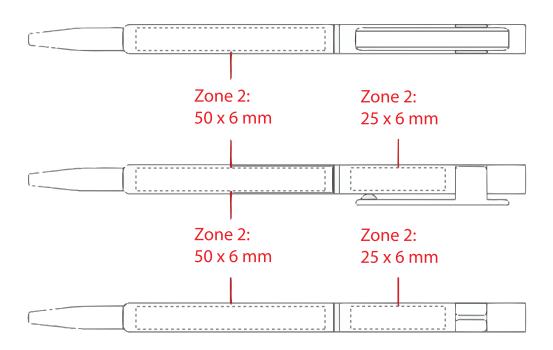

## JOB NO. XXXXXX FD70XL - Hex Pens (Stocked Offshore)

| Product Colour/s (Please specify product colour/s here) | Product Size<br>140mm L x 9.5mm Diameter                                                              | Actual Print Size (Please specify actual print size here) |
|---------------------------------------------------------|-------------------------------------------------------------------------------------------------------|-----------------------------------------------------------|
| Print colour/s (Please specify print colour/s here)     | Print Method  Mirror Laser (Bottom Barrel): 50mm w x 6mm H  Mirror Laser (Top Barrel): 25mm w x 6mm H |                                                           |